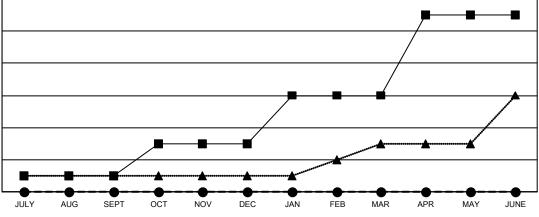

- - CURRENT YEAR ACTUAL NEW CLUBS

▲ - LAST YEAR ACTUAL NEW CLUBS

GOALS AND ACTUAL MEMBERS CUMULATIVE

| DROPPED CLUBS: 3 |     | 28 CLUBS OF 440 ADDED 1 OR | GENDER DISTRIBUTION               |                |  |
|------------------|-----|----------------------------|-----------------------------------|----------------|--|
|                  |     | MORE NEW MEMBERS           | MALE                              | 8,887 (84.77%) |  |
|                  |     |                            | FEMALE                            | 1,597 (15.23%) |  |
| DROPPED MEMBERS  |     |                            | NON BINARY                        | 0 (0.00%)      |  |
| DECEASED         | 23  |                            | PREFER NOT TO ANSWER              | 0 (0.00%)      |  |
| CLUB CANCELLED   | 0   |                            | TOTAL FAMILY UNIT MEMBERS         | 10             |  |
| OTHER            | 89  | CLICK HERE FOR CUMULATIVE  | TOTALT AMILET ONTE MILMBERS       | 10             |  |
| TOTAL            | 112 | MEMBERSHIP DATA            | FAMILY MEMBERS PAYING HAL<br>DUES | F 5            |  |