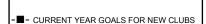

## GAT MONTHLY MEMBERSHIP PROGRESS REPORT

Multiple District 110

LOCATION: NETHERLANDS

Results as of: 9/30/2021

| Clubs         |               |             |               | Members               |                           |                         |                                                    |  |
|---------------|---------------|-------------|---------------|-----------------------|---------------------------|-------------------------|----------------------------------------------------|--|
|               | RESULTS FOR   | R 2021-2022 |               | RESULTS FOR 2021-2022 |                           |                         |                                                    |  |
| QUARTER       | NEW CLUB GOAL | NEW CLUBS   | DROPPED CLUBS | QUARTER               | MEMBER GROWTH NET<br>GOAL | MEMBER GROWTH<br>ACTUAL | DROPPED<br>MEMBERS ACTUAL<br>(including transfers) |  |
| JULY/AUG/SEP1 | г 1           | 0           | 3             | JULY/AUG/SE           | PT 20                     | 54                      | 112                                                |  |
| OCT/NOV/DEC   | 2             | 0           | 0             | OCT/NOV/DE            | C 40                      | 0                       | 0                                                  |  |
| JAN/FEB/MAR   | 3             | 0           | 0             | JAN/FEB/MAR           | 35                        | 0                       | 0                                                  |  |
| APR/MAY/JUNE  | 5             | 0           | 0             | APR/MAY/JUN           | NE 70                     | 0                       | 0                                                  |  |